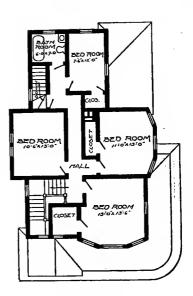

Design No. 2019

Size: Width, 30 feet; length, 30 feet

Blue prints consist of basement plan; first and second floor plans; front, rear, two side elevations; wall sections and all necessary interior details. Specifications consist of about twenty pages of typewritten matter.

Full and complete working plans and specifications of this house will be furnished for \$5.00. Cost of this house is from about \$1,250.00 to about \$1,400.00, according to the locality in which it is built.